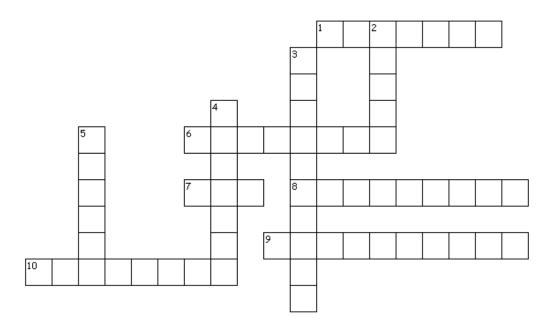

## **Revision Vocabulary Crossword**

## Word Clues

1. A doctor who takes care of teeth is a \_\_\_\_\_

6. Something we put clothes. It's in the bedroom.\_\_\_\_\_

7. Something people drive which is not a bus\_\_\_\_\_

8. A book for children with many picture stories about batman, Spiderman etc.

9. Something we use to brush our teeth \_\_\_\_\_

10. Something we put on our windows to let in or keep out light \_\_\_\_\_

## Down

2. Woman or man who works in the hospital and helps the doctor\_\_\_\_\_

- 3. Something that can help us wake\_\_\_\_\_
- 4. Something we wear to bed\_\_\_\_\_
- 5. Something we hang clothes on\_\_\_\_\_